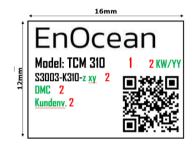

## **Description of change**

■ Product label with QR Code, see below:

#### Example label:

(green/red markings only for reference and not printed, QR code example from TCM 515)

Example content for TCM 310:

(48 chars in hex coding)

[30SXXXXXXXX+30PS3003-K310+2PDC16+S01YYYYYYYYYY]